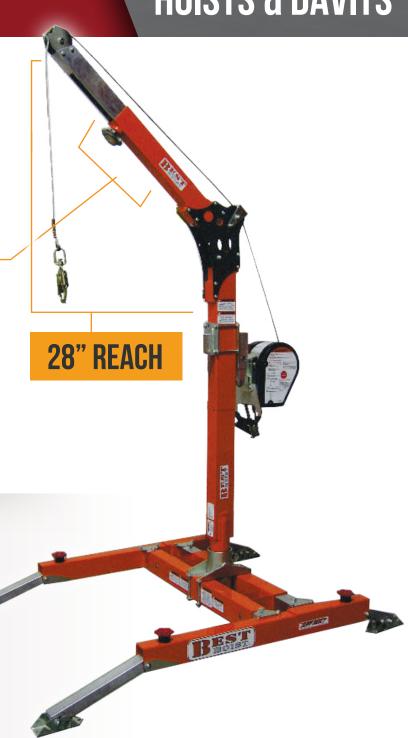

#### TUFF-KLIK PINLESS ADJUSTMENT

**ONLY 129 LBS.** 

HEIGHT: 84"

## **FEATURES:**

- Features "Tuff-Klik" pin-less adjustment
- Fold up for easy moving and storage
- Easy to set fall brake system
- Ability to mount mechanical devices from front and rear

### **DESCRIPTION:**

Pro-3 Hoist System, Davit 28R-84H (Upper & Lower Mast) w/Portable Base (6pc), Winch & Winch Bracket